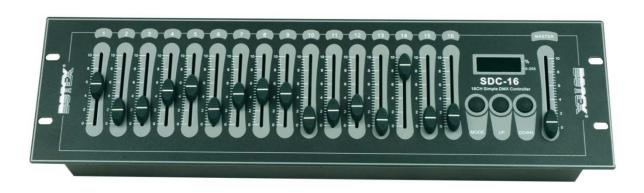

### 3. Control

- When switching on the power supply, the display will show the start DMX channel address. It can be "A001". If there are no character and number display, check the power whether it's correctly connected.
- 2. The default start address for controlling the DMX channels is channel 1. To adjust the initial start address, you can press the "Up" key to increase it by 1. When holding the "Up" key for 1 second, the start address will increase rapidly from the initial value to the desired value. You can also press the "down" key to decrease the present value by 1. When holding the "down" key for 1 second, the present value will decrease rapidly to the desired value.

Note: Whenever you want to adjust the start address, press "Up" key or "Down" key to shift the start address setting mode. In this case, you may change the start address temporarily. You can control the continual DMX channels from the beginning of the starting address. The start address must be 1-512.

- 3. Pushing the channel fader, one of the 16 channel faders, can allow you to adjust the relative channel value. The display shows the value temporarily with the default mode of decimal (0-255) when sliding the fader. For percent display mode, you can press the "mode" key. In this case, the indicating LED of the right lower corner will be out in the display and the indicating LED of the right higher corner will be lit up.
  - After you have set the 16 channel value, waiting about 10 seconds, the display will automatically show the start address.
- 4. Pushing the master fader can control the output values of all 512 channels. The output can be set to 0-255 by the master fader. There are also two display modes, including decimal and percent mode. You switch between these two modes by pressing the "Mode" key.

# 4. Technical data

| Power supply | DC 9V; 300 mA min. |
|--------------|--------------------|
| DMX Output   | 3 pin female XLR   |
| Measurements | 482x132x80         |
| Weight       | 2,3kg              |