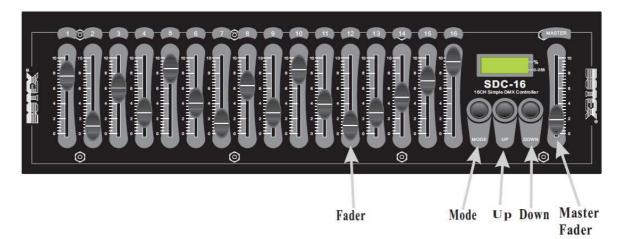

### 3. Control

- When switching on the power supply, the display will show the start DMX channel address. It can be "A001". If there are no character and number display, check the power whether it's correctly connected.
- 2. The default start address for controlling the DMX channels is channel 1. To adjust the initial start address, you can press the "Up" key to increase it by 1. When holding the "Up" key for 1 second, the start address will increase rapidly from the initial value to the desired value. You can also press the "down" key to decrease the present value by 1. When holding the "down" key for 1 second, the present value will decrease rapidly to the desired value.

Note: Whenever you want to adjust the start address, press "Up" key or "Down" key to shift the start address setting mode. In this case, you may change the start address temporarily. You can control the continual DMX channels from the beginning of the starting address. The start address must be 1-512.

- 3. Pushing the channel fader, one of the 16 channel faders, can allow you to adjust the relative channel value. The display shows the value temporarily with the default mode of decimal (0-255) when sliding the fader. For percent display mode, you can press the "mode" key. In this case, the indicating LED of the right lower corner will be out in the display and the indicating LED of the right higher corner will be lit up.
  - After you have set the 16 channel value, waiting about 10 seconds, the display will automatically show the start address.
- 4. Pushing the master fader can control the output values of all 512 channels. The output can be set to 0-255 by the master fader. There are also two display modes, including decimal and percent mode. You switch between these two modes by pressing the "Mode" key.